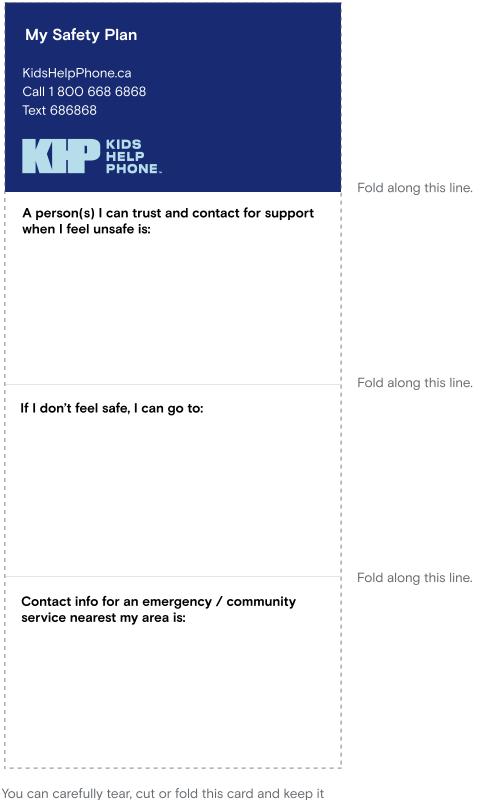

KidsHelpPhone.ca Call 1 800 668 6868 Text 686868

KidsHelpPhone.ca Call 1 800 668 6868 Text 686868

Carefully tear or cut along the dotted line.

You can carefully tear, cut or fold this card and keep it with you (e.g. in a wallet, pocket, etc.) or share it with someone you trust.

KidsHelpPhone.ca Call 1 800 668 6868 Text 686868