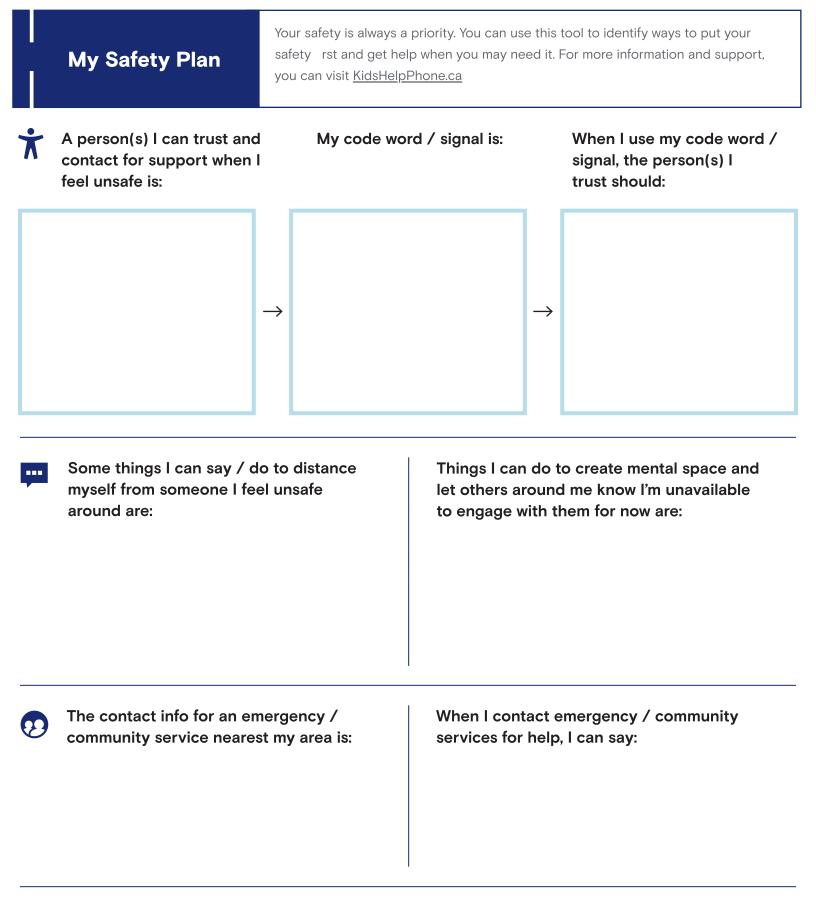

|   | My Safety Plan                 | Your safety is always a priority. You can use this tool to identify ways to put your safety first and get help when you may need it. For more information and support, you can visit <u>KidsHelpPhone.ca</u> |
|---|--------------------------------|--------------------------------------------------------------------------------------------------------------------------------------------------------------------------------------------------------------|
| I | l will keep my safety plan:    | Some warning signs I might be in<br>danger are:                                                                                                                                                              |
|   | The last time I felt safe was  | x:                                                                                                                                                                                                           |
|   | l was at:                      | l was with:                                                                                                                                                                                                  |
| Ç | lf I don't feel safe, I can go | to: To get to a safer place, I can:                                                                                                                                                                          |